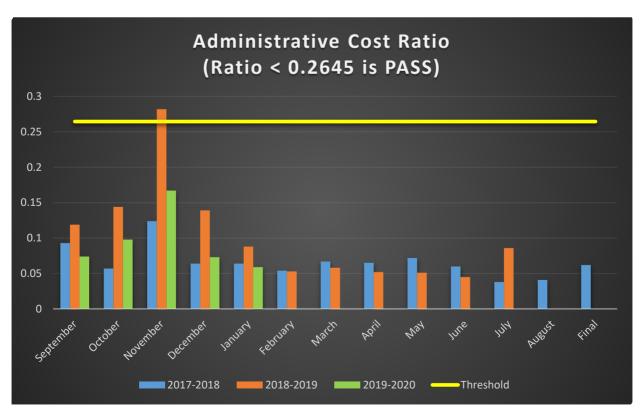

**Average Student Enrollment and Average Daily Attendance** 

**Budgeted FSP Revenue vs. Current Summary of Finances and Administrative Cost Ratio** 

|                                                  |        |        |               |               |                |                 | Jniversity Cha  |     |     |     |     |     |     |      |
|--------------------------------------------------|--------|--------|---------------|---------------|----------------|-----------------|-----------------|-----|-----|-----|-----|-----|-----|------|
|                                                  |        |        |               |               |                |                 |                 |     |     |     |     |     |     |      |
| Month                                            | Jul    | Aug    | Sep           | Oct           | Nov            | Dec             | Jan             | Feb | Mar | Apr | May | Jun | Jul | Aug  |
| Percent of Year Complete                         |        |        | 8%            | 17%           | 25%            | 33%             | 42%             | 50% | 58% | 67% | 75% | 83% | 92% | 100% |
| Statement of Activities                          |        |        |               |               |                |                 |                 |     |     |     |     |     |     |      |
| Total FSP Revenue YTD                            |        |        | \$ 255,771.00 | \$ 512,851.00 | \$ 768,538.00  | \$ 1,020,021.00 | \$ 1,269,803.00 |     |     |     |     |     |     |      |
| Total ASF Revenue YTD (Instructional Materials)  |        |        | \$ -          | \$ 11,391.00  | \$ 15,711.00   | \$ 24,131.00    | \$ 30,954.00    |     |     |     |     |     |     |      |
| Total FSP Settle-Up Funds YTD (From FY19)        |        |        | \$ 16,134.00  | \$ 16,134.00  | \$ 16,134.00   | \$ 16,134.00    | \$ 16,134.00    |     |     |     |     |     |     |      |
| Total Expenses YTD for FSP and ASF Funds         |        |        | \$ 210,305.36 | \$ 450,432.30 | \$ 720,842.22  | \$ 941,406.64   | \$ 1,158,423.18 |     |     |     |     |     |     |      |
| Statistics                                       |        |        |               |               |                |                 |                 |     |     |     |     |     |     |      |
| Total Monthly FSP Revenue                        |        |        | \$ 255,771.00 | \$ 257,080.00 | \$ 255,687.00  | \$ 251,483.00   | \$ 249,782.00   |     |     |     |     |     |     |      |
| Total Monthly FSP Expenses                       |        |        | \$ 210,305.36 | \$ 210,787.08 | \$ 269,668.12  | \$ 217,829.24   | \$ 205,603.99   |     |     |     |     |     |     |      |
| Cash Flow (Red if negative; Green if positive)   |        |        | \$ 45,465.64  | \$ 46,292.92  | \$ (13,981.12) | \$ 33,653.76    | \$ 44,178.01    |     |     |     |     |     |     |      |
| Enrollment and Attendance                        |        |        |               |               |                |                 |                 |     |     |     |     |     |     |      |
| Average Enrollment for the Month (Budget for 36) | 364    | 371    | 362           | 367           | 362            | 360             | 359             |     |     |     |     |     |     |      |
| Percent Attendance (Budget for 93%)              | 97.79% | 96.87% | 95.02%        | 95.47%        | 93.86%         | 96.22%          | 95.56%          |     |     |     |     |     |     |      |
| Enrollment - Budget to Actual                    | 4      | 11     | 2             | 7             | 2              | 0               | (1)             |     |     |     |     |     |     |      |
| Charter FIRST Indicator                          |        |        |               |               |                |                 |                 |     |     |     |     |     |     |      |
| ndicator #3 - Administrative Cost Ratio          |        |        | 0.074         | 0.098         | 0.167          | 0.073           | 0.059           |     |     |     |     |     |     |      |
| (Red if FAIL; Green if PASS)                     |        |        |               |               |                |                 |                 |     |     |     |     |     |     |      |