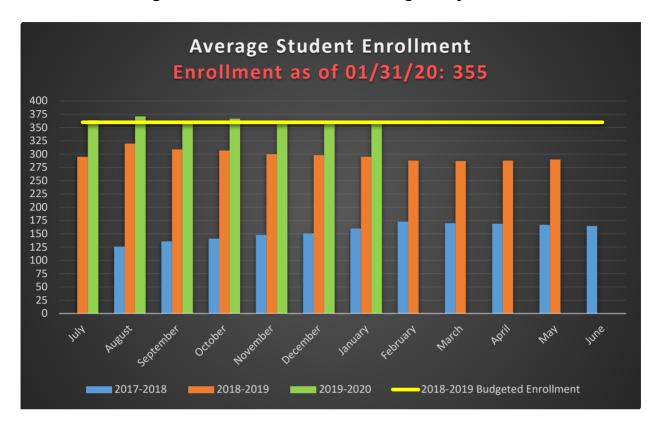

**Average Student Enrollment and Average Daily Attendance** 

**Budgeted FSP Revenue vs. Current Summary of Finances and Administrative Cost Ratio** 

|                                                  |        |        |               |               |                |                 | Jniversity Cha  |     |     |     |     |     |     |      |
|--------------------------------------------------|--------|--------|---------------|---------------|----------------|-----------------|-----------------|-----|-----|-----|-----|-----|-----|------|
|                                                  |        |        |               |               |                |                 |                 |     |     |     |     |     |     |      |
| Month                                            | Jul    | Aug    | Sep           | Oct           | Nov            | Dec             | Jan             | Feb | Mar | Apr | May | Jun | Jul | Aug  |
| Percent of Year Complete                         |        |        | 8%            | 17%           | 25%            | 33%             | 42%             | 50% | 58% | 67% | 75% | 83% | 92% | 100% |
| Statement of Activities                          |        |        |               |               |                |                 |                 |     |     |     |     |     |     |      |
| Total FSP Revenue YTD                            |        |        | \$ 255,771.00 | \$ 512,851.00 | \$ 768,538.00  | \$ 1,020,021.00 | \$ 1,269,803.00 |     |     |     |     |     |     |      |
| Total ASF Revenue YTD (Instructional Materials)  |        |        | \$ -          | \$ 11,391.00  | \$ 15,711.00   | \$ 24,131.00    | \$ 30,954.00    |     |     |     |     |     |     |      |
| Total FSP Settle-Up Funds YTD (From FY19)        |        |        | \$ 16,134.00  | \$ 16,134.00  | \$ 16,134.00   | \$ 16,134.00    | \$ 16,134.00    |     |     |     |     |     |     |      |
| Total Expenses YTD for FSP and ASF Funds         |        |        | \$ 210,305.36 | \$ 450,432.30 | \$ 720,842.22  | \$ 941,406.64   | \$ 1,158,423.18 |     |     |     |     |     |     |      |
| Statistics                                       |        |        |               |               |                |                 |                 |     |     |     |     |     |     |      |
| Total Monthly FSP Revenue                        |        |        | \$ 255,771.00 | \$ 257,080.00 | \$ 255,687.00  | \$ 251,483.00   | \$ 249,782.00   |     |     |     |     |     |     |      |
| Total Monthly FSP Expenses                       |        |        | \$ 210,305.36 | \$ 210,787.08 | \$ 269,668.12  | \$ 217,829.24   | \$ 205,603.99   |     |     |     |     |     |     |      |
| Cash Flow (Red if negative; Green if positive)   |        |        | \$ 45,465.64  | \$ 46,292.92  | \$ (13,981.12) | \$ 33,653.76    | \$ 44,178.01    |     |     |     |     |     |     |      |
| Enrollment and Attendance                        |        |        |               |               |                |                 |                 |     |     |     |     |     |     |      |
| Average Enrollment for the Month (Budget for 36) | 364    | 371    | 362           | 367           | 362            | 360             | 359             |     |     |     |     |     |     |      |
| Percent Attendance (Budget for 93%)              | 97.79% | 96.87% | 95.02%        | 95.47%        | 93.86%         | 96.22%          | 95.56%          |     |     |     |     |     |     |      |
| Enrollment - Budget to Actual                    | 4      | 11     | 2             | 7             | 2              | 0               | (1)             |     |     |     |     |     |     |      |
| Charter FIRST Indicator                          |        |        |               |               |                |                 |                 |     |     |     |     |     |     |      |
| ndicator #3 - Administrative Cost Ratio          |        |        | 0.074         | 0.098         | 0.167          | 0.073           | 0.059           |     |     |     |     |     |     |      |
| (Red if FAIL; Green if PASS)                     |        |        |               |               |                |                 |                 |     |     |     |     |     |     |      |