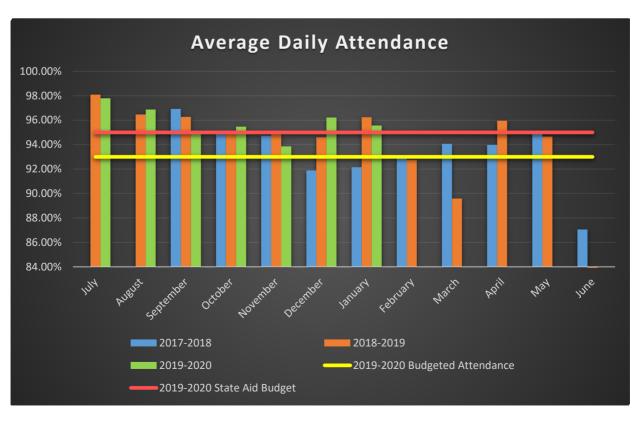

**Average Student Enrollment and Average Daily Attendance** 

**Budgeted FSP Revenue vs. Current Summary of Finances and Administrative Cost Ratio** 

|                                                  |        |        |               |               |                |                 | Jniversity Cha  |     |     |     |     |     |     |      |
|--------------------------------------------------|--------|--------|---------------|---------------|----------------|-----------------|-----------------|-----|-----|-----|-----|-----|-----|------|
|                                                  |        |        |               |               |                |                 |                 |     |     |     |     |     |     |      |
| Month                                            | Jul    | Aug    | Sep           | Oct           | Nov            | Dec             | Jan             | Feb | Mar | Apr | May | Jun | Jul | Aug  |
| Percent of Year Complete                         |        |        | 8%            | 17%           | 25%            | 33%             | 42%             | 50% | 58% | 67% | 75% | 83% | 92% | 100% |
| Statement of Activities                          |        |        |               |               |                |                 |                 |     |     |     |     |     |     |      |
| Total FSP Revenue YTD                            |        |        | \$ 255,771.00 | \$ 512,851.00 | \$ 768,538.00  | \$ 1,020,021.00 | \$ 1,269,803.00 |     |     |     |     |     |     |      |
| Total ASF Revenue YTD (Instructional Materials)  |        |        | \$ -          | \$ 11,391.00  | \$ 15,711.00   | \$ 24,131.00    | \$ 30,954.00    |     |     |     |     |     |     |      |
| Total FSP Settle-Up Funds YTD (From FY19)        |        |        | \$ 16,134.00  | \$ 16,134.00  | \$ 16,134.00   | \$ 16,134.00    | \$ 16,134.00    |     |     |     |     |     |     |      |
| Total Expenses YTD for FSP and ASF Funds         |        |        | \$ 210,305.36 | \$ 450,432.30 | \$ 720,842.22  | \$ 941,406.64   | \$ 1,158,423.18 |     |     |     |     |     |     |      |
| Statistics                                       |        |        |               |               |                |                 |                 |     |     |     |     |     |     |      |
| Total Monthly FSP Revenue                        |        |        | \$ 255,771.00 | \$ 257,080.00 | \$ 255,687.00  | \$ 251,483.00   | \$ 249,782.00   |     |     |     |     |     |     |      |
| Total Monthly FSP Expenses                       |        |        | \$ 210,305.36 | \$ 210,787.08 | \$ 269,668.12  | \$ 217,829.24   | \$ 205,603.99   |     |     |     |     |     |     |      |
| Cash Flow (Red if negative; Green if positive)   |        |        | \$ 45,465.64  | \$ 46,292.92  | \$ (13,981.12) | \$ 33,653.76    | \$ 44,178.01    |     |     |     |     |     |     |      |
| Enrollment and Attendance                        |        |        |               |               |                |                 |                 |     |     |     |     |     |     |      |
| Average Enrollment for the Month (Budget for 36) | 364    | 371    | 362           | 367           | 362            | 360             | 359             |     |     |     |     |     |     |      |
| Percent Attendance (Budget for 93%)              | 97.79% | 96.87% | 95.02%        | 95.47%        | 93.86%         | 96.22%          | 95.56%          |     |     |     |     |     |     |      |
| Enrollment - Budget to Actual                    | 4      | 11     | 2             | 7             | 2              | 0               | (1)             |     |     |     |     |     |     |      |
| Charter FIRST Indicator                          |        |        |               |               |                |                 |                 |     |     |     |     |     |     |      |
| ndicator #3 - Administrative Cost Ratio          |        |        | 0.074         | 0.098         | 0.167          | 0.073           | 0.059           |     |     |     |     |     |     |      |
| (Red if FAIL; Green if PASS)                     |        |        |               |               |                |                 |                 |     |     |     |     |     |     |      |