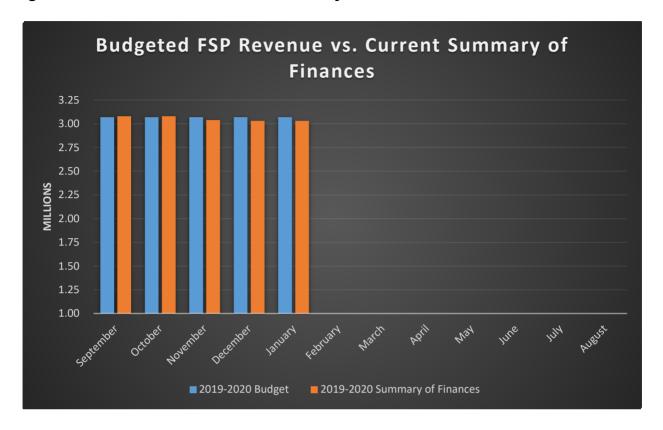

**Average Student Enrollment and Average Daily Attendance** 

**Budgeted FSP Revenue vs. Current Summary of Finances and Administrative Cost Ratio** 

|                                                  |        |        |               |               |                |                 | Jniversity Cha  |     |     |     |     |     |     |      |
|--------------------------------------------------|--------|--------|---------------|---------------|----------------|-----------------|-----------------|-----|-----|-----|-----|-----|-----|------|
|                                                  |        |        |               |               |                |                 |                 |     |     |     |     |     |     |      |
| Month                                            | Jul    | Aug    | Sep           | Oct           | Nov            | Dec             | Jan             | Feb | Mar | Apr | May | Jun | Jul | Aug  |
| Percent of Year Complete                         |        |        | 8%            | 17%           | 25%            | 33%             | 42%             | 50% | 58% | 67% | 75% | 83% | 92% | 100% |
| Statement of Activities                          |        |        |               |               |                |                 |                 |     |     |     |     |     |     |      |
| Total FSP Revenue YTD                            |        |        | \$ 255,771.00 | \$ 512,851.00 | \$ 768,538.00  | \$ 1,020,021.00 | \$ 1,269,803.00 |     |     |     |     |     |     |      |
| Total ASF Revenue YTD (Instructional Materials)  |        |        | \$ -          | \$ 11,391.00  | \$ 15,711.00   | \$ 24,131.00    | \$ 30,954.00    |     |     |     |     |     |     |      |
| Total FSP Settle-Up Funds YTD (From FY19)        |        |        | \$ 16,134.00  | \$ 16,134.00  | \$ 16,134.00   | \$ 16,134.00    | \$ 16,134.00    |     |     |     |     |     |     |      |
| Total Expenses YTD for FSP and ASF Funds         |        |        | \$ 210,305.36 | \$ 450,432.30 | \$ 720,842.22  | \$ 941,406.64   | \$ 1,158,423.18 |     |     |     |     |     |     |      |
| Statistics                                       |        |        |               |               |                |                 |                 |     |     |     |     |     |     |      |
| Total Monthly FSP Revenue                        |        |        | \$ 255,771.00 | \$ 257,080.00 | \$ 255,687.00  | \$ 251,483.00   | \$ 249,782.00   |     |     |     |     |     |     |      |
| Total Monthly FSP Expenses                       |        |        | \$ 210,305.36 | \$ 210,787.08 | \$ 269,668.12  | \$ 217,829.24   | \$ 205,603.99   |     |     |     |     |     |     |      |
| Cash Flow (Red if negative; Green if positive)   |        |        | \$ 45,465.64  | \$ 46,292.92  | \$ (13,981.12) | \$ 33,653.76    | \$ 44,178.01    |     |     |     |     |     |     |      |
| Enrollment and Attendance                        |        |        |               |               |                |                 |                 |     |     |     |     |     |     |      |
| Average Enrollment for the Month (Budget for 36) | 364    | 371    | 362           | 367           | 362            | 360             | 359             |     |     |     |     |     |     |      |
| Percent Attendance (Budget for 93%)              | 97.79% | 96.87% | 95.02%        | 95.47%        | 93.86%         | 96.22%          | 95.56%          |     |     |     |     |     |     |      |
| Enrollment - Budget to Actual                    | 4      | 11     | 2             | 7             | 2              | 0               | (1)             |     |     |     |     |     |     |      |
| Charter FIRST Indicator                          |        |        |               |               |                |                 |                 |     |     |     |     |     |     |      |
| ndicator #3 - Administrative Cost Ratio          |        |        | 0.074         | 0.098         | 0.167          | 0.073           | 0.059           |     |     |     |     |     |     |      |
| (Red if FAIL; Green if PASS)                     |        |        |               |               |                |                 |                 |     |     |     |     |     |     |      |